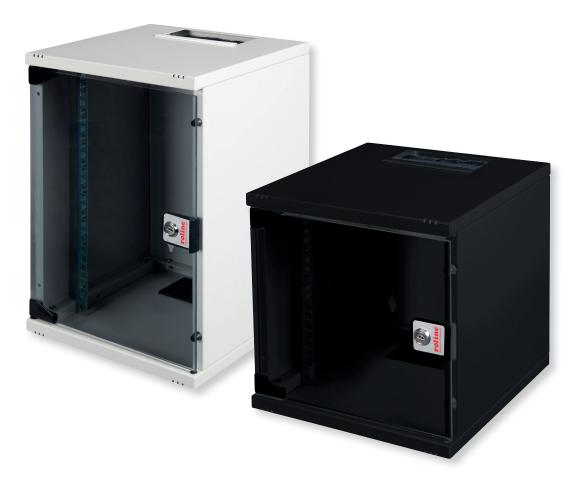

### Data sheet

With the compact 10-inch solutions from the ROLINE Basic series, you can install your network where you need it. The wall-mounted enclosures are available in three different height units (6U, 9U, 12U). Each enclosure consists of a robust steel construction made of sheet steel up to 1.5 mm thick.

#### **Characteristics:**

- Load capacity: 30 kg
- Front door made of tempered glass, lockable
- 1-point locking system on the front door
- Side panels are lockable and removable
- Incl. earthing bolt on the base
- Roof and base with cable routing
- Ventilation slots for passive ventilation and extraction
- Colour: Light grey, RAL 7035 or Jet black, RAL 9005
- IP protection class: IP20
- Mounted: Yes

## Data sheet

The ROLINE Basic series offers a versatile selection of 10-inch wall-mounted enclosures in various height units from 6 U to 12 U and in the colours grey (RAL 7035) and black (RAL 9005).

| Manuf. no. | Height | Width (mm) | Depth (mm) | Colour / RAL     |
|------------|--------|------------|------------|------------------|
| 26.21.0024 | 6 U    | 312        | 300        | grey / RAL 7035  |
| 26.21.0193 | 6 U    | 312        | 300        | black / RAL 9005 |
| 26.21.0025 | 9 U    | 312        | 300        | grey / RAL 7035  |
| 26.21.0194 | 9 U    | 312        | 300        | black / RAL 9005 |
| 26.21.0026 | 12 U   | 312        | 300        | grey / RAL 7035  |
| 26.21.0195 | 12 U   | 312        | 300        | black / RAL 9005 |