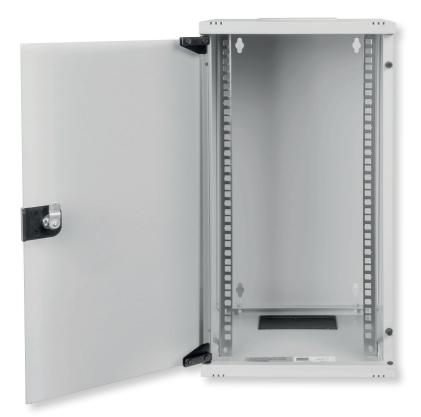

### Data sheet

With the compact 10-inch solutions from the ROLINE Basic series, you can install your network where you need it. The wall-mounted enclosures are available in three different height units (6U, 9U, 12U). Each enclosure consists of a robust steel construction made of sheet steel up to 1.5 mm thick.

#### **Characteristics:**

- Load capacity: 30 kg
- Front door made of tempered glass, lockable
- 1-point locking system on the front door
- Side panels are lockable and removable
- Incl. earthing bolt on the base
- Roof and base with cable routing
- Ventilation slots for passive ventilation and extraction
- Colour: Light grey, RAL 7035 or Jet black, RAL 9005
- IP protection class: IP20
- Mounted: Yes