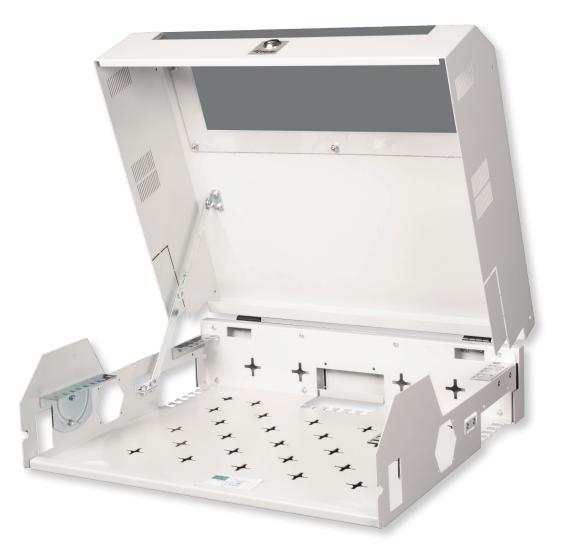

### Data sheet

The wall-mounted enclosures in the RO-LINE Basic series are perfect for housing active and passive components. They stand out from many other enclosures thanks to their simple and, above all, time-saving installation. Thanks to their modern design, they blend harmoniously into any office or home.

#### **Characteristics:**

- Load capacity: 30 kg
- Housing can be opened up to 80°
- 1-point locking
- Integrated door stopper mechanism
- 19 inch installation options:
- 3U vertical (rotatable), 2U horizontal (fixed)
- max. installation depth: 265mm
- Pre-punched cut-outs for cable routing
- Ventilation slots for passive ventilation and extraction
- Base plate with punched mounting holes
- IP protection class: IP20
- Mounted: Yes