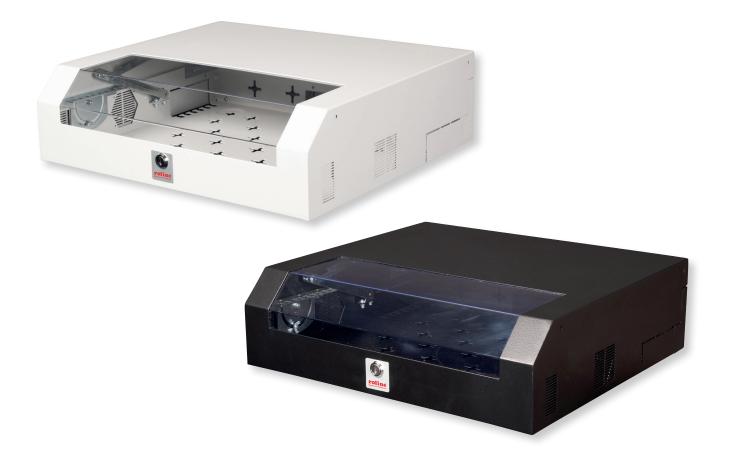

### Data sheet

The wall-mounted enclosures in the RO-LINE Basic series are perfect for housing active and passive components. They stand out from many other enclosures thanks to their simple and, above all, time-saving installation. Thanks to their modern design, they blend harmoniously into any office or home.

#### **Characteristics:**

- Load capacity: 30 kg
- Housing can be opened up to 80°
- 1-point locking
- Integrated door stopper mechanism
- 19 inch installation options:
- 3U vertical (rotatable), 2U horizontal (fixed)
- max. installation depth: 265mm
- Pre-punched cut-outs for cable routing
- Ventilation slots for passive ventilation and extraction
- Base plate with punched mounting holes
- IP protection class: IP20
- Mounted: Yes