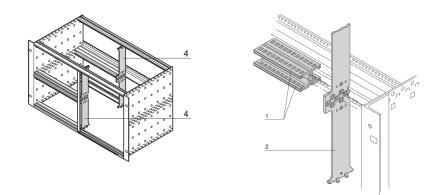

### **KEY FEATURES**

The support is bolted into the grid holes of the horizontal rails. The support can also be screwed on.

The front side has to be covered by a 2HP front panel

# ADDITIONAL PRODUCT DETAILS

The support is bolted into the grid holes of the horizontal-rails and allows a split of a 6 U subrack in 2 x 3 U parts.