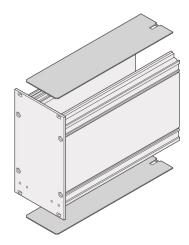

## **KEY FEATURES**

Cover plate is inserted top and bottom between the side Panels

PCB only possible in slot 1

### ADDITIONAL PRODUCT DETAILS

Cover plate for frame-type plug-in units, plain.

Please take into consideration that deliveries may be carried out in the stated SPQs (SPQ, e.g. 5 pieces, 10 pieces, 50 pieces, etc.). Differing order quantities (e.g. 2 pieces) may be changed to the next possible delivery quantity = Standard Pack Quantity.