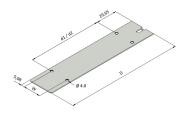

# 34812-414 FRAME TYPE PLUG-IN UNIT COVER PLATE, WITHOUT PERFORATION, 14 HP, 167 MM

| HP | W      |
|----|--------|
| 8  | 5,08   |
| 10 | 15,24  |
| 12 | 25,40  |
| 14 | 35,56  |
| 21 | 71,12  |
| 28 | 106,68 |
| 42 | 177,80 |

## **KEY FEATURES**

Cover plate is inserted top and bottom between the side Panels

PCB only possible in slot 1

# **PRODUCT ATTRIBUTES**

| Product Type: Cover   |
|-----------------------|
| Type: Cover Plate     |
| Works With: Cassettes |
| Height: 1 mm          |
| Rack Width: 14 HP     |
| Width: 45.72 mm       |
| Depth: 167 mm         |
| Length: 160 mm        |
| Material: Steel       |