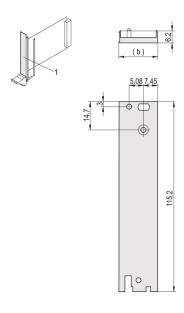

## **KEY FEATURES**

Manufacturing process causes various surface structures to appear-between-4-to-12-HP-and-14 to 16-HP

U-profile, shieldable with textile EMC gasket

Al extrusion, 2.5-mm, front-anodized,-rear conductive

For IEL/IET/Trapeziform Type 2 handle

Stainless steel alignment pin-pressed-in

Front panel, 3 U

For Rear I/O mounting

# **PRODUCT ATTRIBUTES**

Type: Front Panel for Handle (PIU)

Accessory Type: Front panel

Handle Type: IEL; IET

Mounting: Screw-on Rear IO

EMC Shielding: No (Retrofittable)

EMC Gasket Type: Textile

Material: Aluminum

Front Finish: Anodized

Rear Finish: Conductive

Treated Edges: No

Rack Height: 3 U

Rack Width: 12 HP

Height: 128.4 mm

Width: 60.6 mm

Depth: 2.5 mm