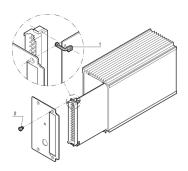

# 30809-701 HF FRAME TYPE PLUG-IN UNIT PCB MOUNTING BRACKET, TOP

### **KEY FEATURES**

Bracket to assemble a PCB to the rear panel

# ADDITIONAL PRODUCT DETAILS

The brackets enable a user to assemble a PCB to the rear Panel.

Please order screws separately.