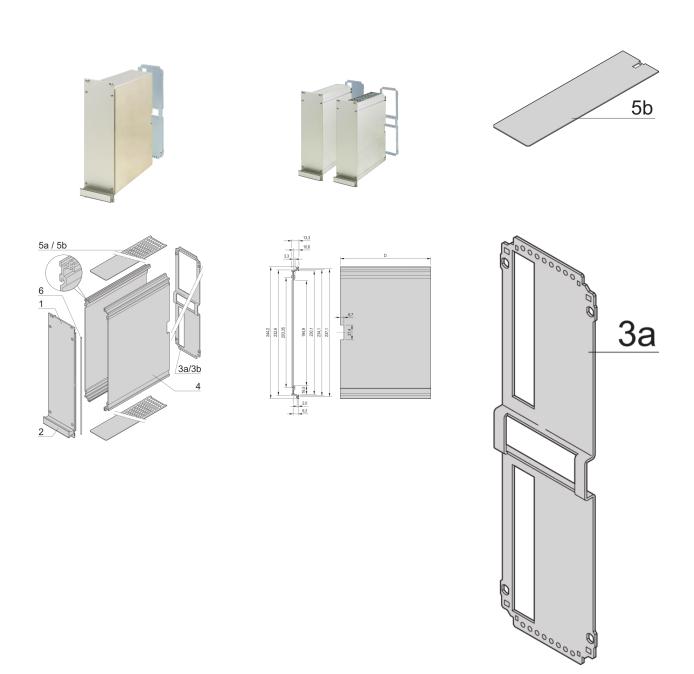

# **KEY FEATURES**

Rear panel with cut-out for single connector (conforms to EN 60603, DIN 41612, construction types: B, C, D, F, H, Q, R, S)

Extruded side panels with groove to right and left, to insert a PCB (board position in accordance with standard in left side panel only)

Plain cover plates

# **PRODUCT ATTRIBUTES**

Product Type: Cassette

Type: Frame Type Plug-in Units PRO

Handle Type: Trapezoid

Rack Height: 6 U

Rack Width: 21 HP

Depth: 227 mm

EMC Shielding: Yes

EMC Gasket Type: Textile

Rear Panel Type: Single Connector Cut-Out

Cover Plate Type: Cover Plate without Perforation

Material: Aluminum

Front Finish: Anodized

Rear Finish: Anodized

## ADDITIONAL PRODUCT DETAILS

Protects a PCB against mechanical damage and discharges electrostatic buildup; for Euroboard formats; with plain covers; rear panel with one cutout for one connector.

Guide rails, 2 rear panel retainers and PCB fixing for slot 1 and one slot 2 are already includedWhere additional PCBs without rearward connectors are to be fitted, guide rail (part no. 24812-101) and 'PCB fixing from slot 2' (part no. 24812-301 + screw, part no. 24560-178) are also required.