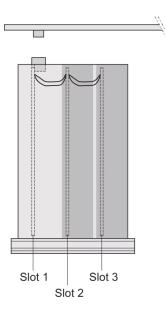

## ADDITIONAL PRODUCT DETAILS

Protects a PCB against mechanical damage and discharges electrostatic buildup; for Euroboard formats; with plain covers; rear panel with one cutout for one connector.

Guide rails, 2 rear panel retainers and PCB fixing for slot 1 and one slot 2 are already includedWhere additional PCBs without rearward connectors are to be fitted, guide rail (part no. 24812-101) and 'PCB fixing from slot 2' (part no. 24812-301 + screw, part no. 24560-178) are also required.