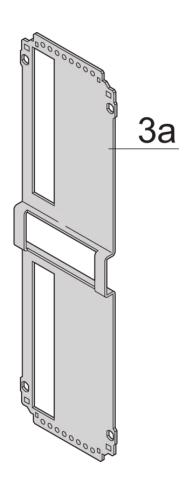

# 24813-914 FRAME TYPE PLUG-IN UNIT PRO KIT, SHIELDED, PLAIN COVER, 1 CONNECTOR, 6 U, 14 HP, 167 MM

# **KEY FEATURES**

Rear panel with cut-out for single connector (conforms to EN 60603, DIN 41612, construction types: B, C, D, F, H, Q, R, S)

Extruded side panels with groove to right and left, to insert a PCB (board position in accordance with standard in left side panel only)

Plain cover plates

# **PRODUCT ATTRIBUTES**

Product Type: Cassette

Type: Frame Type Plug-in Units PRO

Handle Type: Trapezoid

Rack Height: 6 U

Rack Width: 14 HP

Depth: 167 mm

EMC Shielding: Yes

EMC Gasket Type: Textile

Rear Panel Type: Single Connector Cut-Out

Cover Plate Type: Cover Plate without Perforation

Material: Aluminum

Front Finish: Anodized

Rear Finish: Anodized