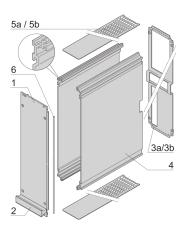

# **KEY FEATURES**

Rear panel with cut-out for single connector (conforms to EN 60603, DIN 41612, construction types: B, C, D, F, H, Q, R, S)

Extruded side panels with groove to right and left, to insert a PCB (board position in accordance with standard in left side panel only)

# ADDITIONAL PRODUCT DETAILS

Protects a PCB against mechanical damage and discharges electrostatic buildup; for Euroboard formats; with plain covers; rear panel with one cutout for one connector.

Guide rails, 2 rear panel retainers and PCB fixing for slot 1 and one slot 2 are already includedWhere additional PCBs without rearward connectors are to be fitted, guide rail (part no. 24812-101) and 'PCB fixing from slot 2' (part no. 24812-301 + screw, part no. 24560-178) are also required.