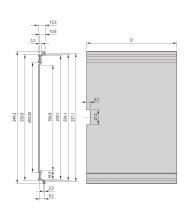

# **PRODUCT ATTRIBUTES**

Product Type: Cassette

Type: Frame Type Plug-in Units PRO

Handle Type: Trapezoid

Rack Height: 6 U

Rack Width: 14 HP

Depth: 167 mm

EMC Shielding: Yes