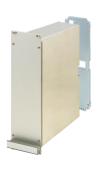

# 24813-914 FRAME TYPE PLUG-IN UNIT PRO KIT, SHIELDED, PLAIN COVER, 1 CONNECTOR, 6 U, 14 HP, 167 MM

# **PRODUCT ATTRIBUTES**

Product Type: Cassette

Type: Frame Type Plug-in Units PRO

Handle Type: Trapezoid

Rack Height: 6 U

Rack Width: 14 HP

Depth: 167 mm

EMC Shielding: Yes

EMC Gasket Type: Textile

Rear Panel Type: Single Connector Cut-Out

Cover Plate Type: Cover Plate without Perforation

Material: Aluminum

Front Finish: Anodized

Rear Finish: Anodized