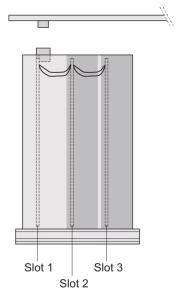

# ADDITIONAL PRODUCT DETAILS

Protects a PCB against mechanical damage and discharges electrostatic buildup; for Euroboard formats; with plain covers; rear panel with one cutout for one connector.

Guide rails, 2 rear panel retainers and PCB fixing for slot 1 and one slot 2 are already includedWhere additional PCBs without rearward connectors are to be fitted, guide rail (part no. 24812-101) and 'PCB fixing from slot 2' (part no. 24812-301 + screw, part no. 24560-178) are also required.