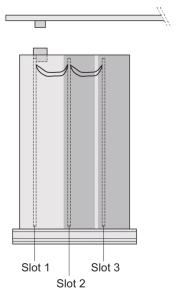

# ADDITIONAL PRODUCT DETAILS

Protects a PCB against mechanical damage and discharges electrostatic buildup; for Euroboard formats; pair with panel with cutouts for more connectors.

To fit further boards without rear connector, guide rail (part no. 24812-301) and 'Board fixing from slot 2' (part no. 24812-301 + screw part no. 24560-178) are required, 2 guide rails, 2 rear panel holders and board fixing for slot 1 and one slot-2 are already included.