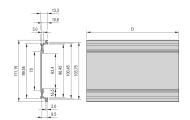

# **PRODUCT ATTRIBUTES**

Product Type: Cassette

Type: Frame Type Plug-in Units PRO

Handle Type: Trapezoid

Rack Height: 3 U

Rack Width: 12 HP

Depth: 227 mm

EMC Shielding: Yes

EMC Gasket Type: Textile

Rear Panel Type: Multiple Connector Cut-Out

Cover Plate Type: Cover Plate with Perforation for Guide Rails

Material: Aluminum

Front Finish: Anodized

Rear Finish: Anodized

Cooling: Perforated