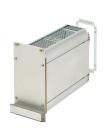

# 24813-362 FRAME TYPE PLUG-IN UNIT PRO KIT, SHIELDED, PERFORATED, MULTIPLE CONNECTORS, 3 U, 12 HP, 227 MM

# **KEY FEATURES**

Cover plate with perforation, for guide rails (airflow approx. 60-%)

Rear panel with cut-out for multiple connectors

Extruded side panels with groove to right and left, to insert a PCB (board position in accordance with standard in left side panel only)

# **PRODUCT ATTRIBUTES**

Product Type: Cassette

Type: Frame Type Plug-in Units PRO

Handle Type: Trapezoid

Rack Height: 3 U

Rack Width: 12 HP

Depth: 227 mm

EMC Shielding: Yes

EMC Gasket Type: Textile

Rear Panel Type: Multiple Connector Cut-Out

Cover Plate Type: Cover Plate with Perforation for Guide Rails

Material: Aluminum

Front Finish: Anodized

Rear Finish: Anodized

Cooling: Perforated