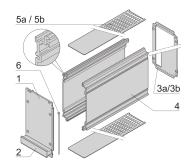

# **KEY FEATURES**

Cover plate with perforation, for guide rails (airflow approx. 60-%)

Rear panel with cut-out for multiple connectors

Extruded side panels with groove to right and left, to insert a PCB (board position in accordance with standard in left side panel only)

# ADDITIONAL PRODUCT DETAILS

Protects a PCB against mechanical damage and discharges electrostatic buildup; for Euroboard formats; pair with panel with cutouts for more connectors.

To fit further boards without rear connector, guide rail (part no. 24812-301) and 'Board fixing from slot 2' (part no. 24812-301 + screw part no. 24560-178) are required, 2 guide rails, 2 rear panel holders and board fixing for slot 1 and one slot-2 are already included.

Please-order guide rails-separately.