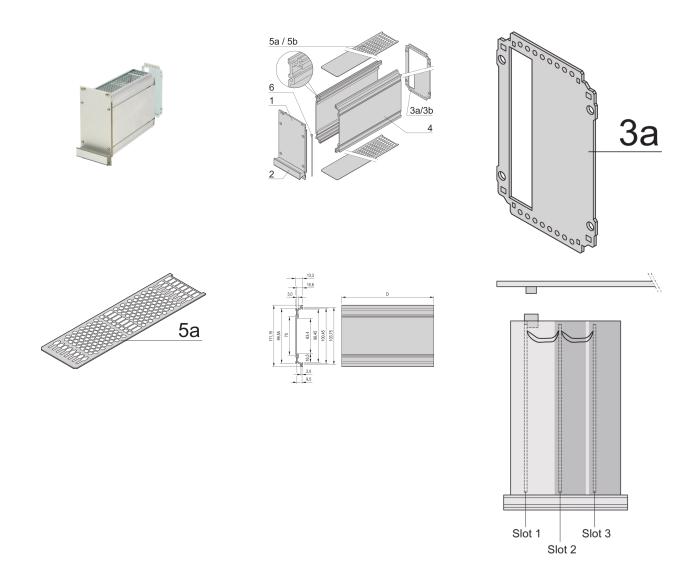

# **KEY FEATURES**

Cover plate with perforation, for guide rails (airflow approx. 60-%)

Rear panel with cut-out for single connector (conforms to EN 60603, DIN 41612, construction types: B, C, D, F, H, Q, R, S)

Extruded side panels with groove to right and left, to insert a PCB (board position in accordance with standard in left side panel only)

# ADDITIONAL PRODUCT DETAILS

Protects a PCB against mechanical damage and discharges electrostatic buildup; for Euroboard formats; pair panel with one cutout for one connector.

To fit further boards without rear connector, guide rail (part no. 24812-301) and 'Board fixing from slot 2' (part no. 24812-301 + screw part no. 24560-178) are required, 2 guide rails, 2 rear panel holders and board fixing for slot 1 and one slot-2 are already included.

Please-order guide rails-separately.