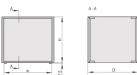

## **PRODUCT ATTRIBUTES**

Product Type: Case

Product Family: RatiopacPRO

Type: Case for Individual Electronic Components

Rack Height: 3 U

Height: 132.6 mm

Usable Height: 112.3 mm

Rack Width: 42 HP

Width: 235.5 mm

Usable Width: 219 mm

Depth: 315.5 mm

EMC Shielding: No (Retrofittable)

Static Load: 25 kg

Protection Rating: IP20

Front Frame Construction: Handles; Horizontal Rails

Cooling Option: No