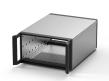

# 24571-717 RATIOPACPRO 19" CASE, RETROFITTABLE SHIELDING WITH HANDLES, 3 U, 42 HP, 315 MM

Cases for individual assembly with 19" standard components or specific internal mounting, e.g. with mounting plate

Designed for insertion/extractor handles in accordance with IEC 60297-3-102 and IEEE-1101.10 for CompactPCI and VME64x applications

Version with front handles

Retrofittable EMC shielding

For board depth 160 mm, 220 mm, 280 mm, and 340 mm (depending on case depth)

Symmetrical design, identical front and rear side

No visible screws; cladding parts removable without tools

Conforms with DIN EN 62368-1

## ADDITIONAL PRODUCT DETAILS

The nVent SCHROFF RatiopacPRO case provides electronics protection for 19" and individual electronic assemblies. This flexible and robust case is simple to convert from desktop to a 19" rack mount case and includes four different style options. This version of the case provides front handles for easier handling of the case.