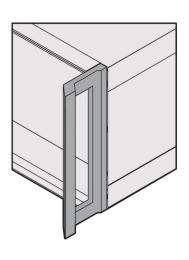

# 24571-717 RATIOPACPRO 19" CASE, RETROFITTABLE SHIELDING WITH HANDLES, 3 U, 42 HP, 315 MM

Cases for individual assembly with 19" standard components or specific internal mounting, e.g. with mounting plate

Designed for insertion/extractor handles in accordance with IEC 60297-3-102 and IEEE-1101.10 for CompactPCI and VME64x applications

Version with front handles

Retrofittable EMC shielding

For board depth 160 mm, 220 mm, 280 mm, and 340 mm (depending on case depth)

Symmetrical design, identical front and rear side

No visible screws; cladding parts removable without tools

Conforms with DIN EN 62368-1