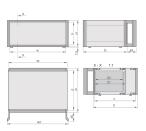

## **PRODUCT ATTRIBUTES**

Product Type: Case

Product Family: RatiopacPRO

Type: Case for Individual Electronic Components

Rack Height: 3 U

Height: 132.6 mm

Usable Height: 112.3 mm

Rack Width: 42 HP

Width: 235.5 mm

Usable Width: 219 mm

Depth: 315.5 mm

EMC Shielding: No (Retrofittable)

Static Load: 25 kg

Protection Rating: IP20

Front Frame Construction: Handles; Horizontal Rails

Cooling Option: No