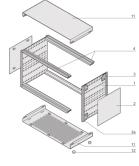

# 24571-717 RATIOPACPRO 19" CASE, RETROFITTABLE SHIELDING WITH HANDLES, 3 U, 42 HP, 315 MM

Cases for individual assembly with 19" standard components or specific internal mounting, e.g. with mounting plate

Designed for insertion/extractor handles in accordance with IEC 60297-3-102 and IEEE-1101.10 for CompactPCI and VME64x applications

Version with front handles

Retrofittable EMC shielding

For board depth 160 mm, 220 mm, 280 mm, and 340 mm (depending on case depth)

Symmetrical design, identical front and rear side

No visible screws; cladding parts removable without tools

Conforms with DIN EN 62368-1

## **PRODUCT ATTRIBUTES**

Product Type: Case

Product Family: RatiopacPRO

Type: Case for Individual Electronic Components

Rack Height: 3 U

Height: 132.6 mm

Usable Height: 112.3 mm

Rack Width: 42 HP

Width: 235.5 mm

Usable Width: 219 mm

Depth: 315.5 mm

EMC Shielding: No (Retrofittable)

Static Load: 25 kg

Protection Rating: IP20

Front Frame Construction: Handles; Horizontal Rails

Cooling Option: No