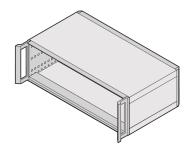

# 24571-717 RATIOPACPRO 19" CASE, RETROFITTABLE SHIELDING WITH HANDLES, 3 U, 42 HP, 315 MM

Cases for individual assembly with 19" standard components or specific internal mounting, e.g. with mounting plate

Designed for insertion/extractor handles in accordance with IEC 60297-3-102 and IEEE-1101.10 for CompactPCI and VME64x applications

Version with front handles

Retrofittable EMC shielding

For board depth 160 mm, 220 mm, 280 mm, and 340 mm (depending on case depth)

Symmetrical design, identical front and rear side

No visible screws; cladding parts removable without tools

Conforms with DIN EN 62368-1

## ADDITIONAL PRODUCT DETAILS

The nVent SCHROFF RatiopacPRO case provides electronics protection for 19" and individual electronic assemblies. This flexible and robust case is simple to convert from desktop to a 19" rack mount case and includes four different style options. This version of the case provides front handles for easier handling of the case.