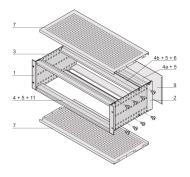

## **KEY FEATURES**

Subrack with side panel type F ("flexible"), front 19" bracket included, depth-adjustable 19" bracket sold separately (not included in items delivered)

Supplied as space-saving flat-pack

IP 20, in accordance with IEC 60529

Aluminum construction

Internal and external dimensions in accordance with: IEC 60297-3-100, -101, IEEE 1101.1

Rear horizontal rail for backplane mounting with insulation strip

Horizontal rail type "light"

# ADDITIONAL PRODUCT DETAILS

EMC Shielded subrack for backplane mounting, rear side covered by a rear panel.

Individual configuration: broad range of variants in height, width and depth; guide rails for a wide variety of applications; interior options; accessories and mounting material.