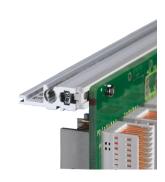

IP 20, in accordance with IEC 60529

Aluminum construction

Internal and external dimensions in accordance with: IEC 60297-3-100, -101, IEEE 1101.1

Rear horizontal rail for backplane mounting with insulation strip

Horizontal rail type "light"