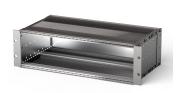

# 24563-146 EUROPACPRO 19" SUBRACK KIT FOR BACKPLANE, SHIELDED, 3 U, 475 MM

## **KEY FEATURES**

Subrack with side panel type F ("flexible"), front 19" bracket included, depth-adjustable 19" bracket sold separately (not included in items delivered)

Supplied as space-saving flat-pack

# ADDITIONAL PRODUCT DETAILS

EMC Shielded subrack for backplane mounting, rear side covered by a rear panel.

Individual configuration: broad range of variants in height, width and depth; guide rails for a wide variety of applications; interior options; accessories and mounting material.