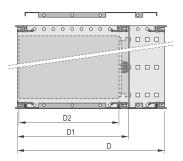

# **PRODUCT ATTRIBUTES**

Product Type: Subrack/Chassis

Rack Height: 3 U

Rack Width: 84 HP

Depth: 475 mm

For Mounting: Backplane

Board Depth: 160 mm; 220 mm; 280 mm / 160 mm; 220 mm; 280 mm / 160 mm; 220 mm; 280 mm