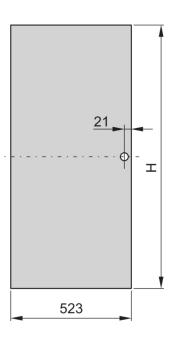

# PRODUCT ATTRIBUTES

Product Type: Cabinet Door

Product Family: Eurorack

Type: Steel Door

Color: Black Grey

Color Code: RAL 7021

Rack Height: 29 U

Height: 1398 mm