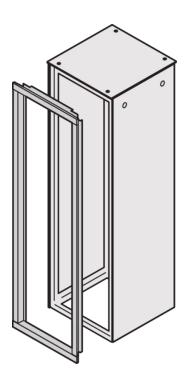

# **KEY FEATURES**

19" plane is integrated into decorative frame

Aluminum, decorative frame for open cabinet

Including earthing, open at front, no door can be fitted

Door can not be fitted to decorative frame.