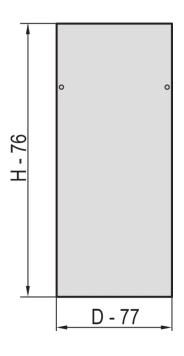

# 22117-965 EURORACK SIDE PANEL WITH SIDE PANEL CATCHES, RAL 7021, 43 U 800D

# **PRODUCT ATTRIBUTES**

Product Type: Cabinet/Rack Panel

Product Family: Eurorack

Type: Side Panel

Color: Black Grey

Color Code: RAL 7021

Rack Height: 43 U

Height: 2020 mm