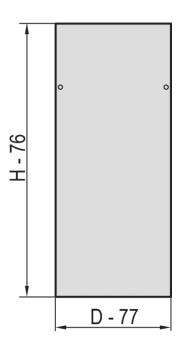

# **PRODUCT ATTRIBUTES**

Product Type: Cabinet/Rack Panel

Product Family: Eurorack

Type: Side Panel

Color: Black Grey

Color Code: RAL 7021

Rack Height: 38 U

Height: 1798 mm