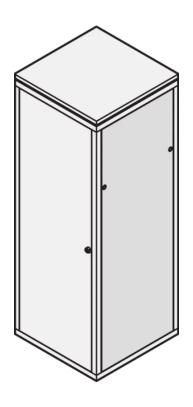

# 22117-962 EURORACK SIDE PANEL WITH SIDE PANEL CATCHES, RAL 7021, 38 U 800D

# **KEY FEATURES**

Assembly to frame with 2 side panel catches

St, 1 mm

# ADDITIONAL PRODUCT DETAILS

Steel Side Panels for aluminum frame with quick fastner for easy mounting and installation.

Instead of a side panel all doors can be laterally assembled.