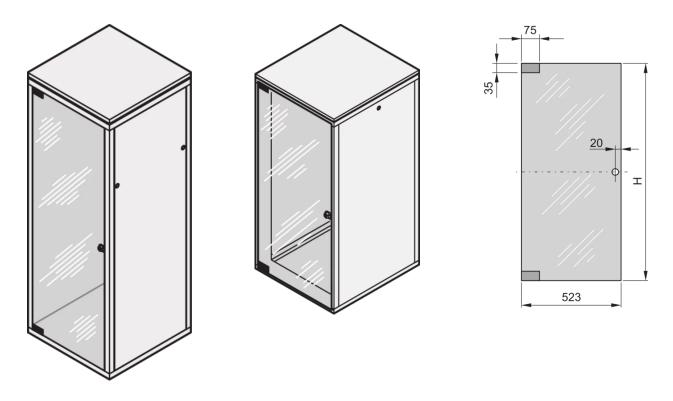

# 22117-237 EURORACK GLASS DOOR, 180° OPENING ANGLE, 43 U 800W

### **PRODUCT ATTRIBUTES**

| Product Type: Cabinet Door |
|----------------------------|
| Product Family: Eurorack   |
| ype: Glass Door            |
| Color: Black Grey          |
| Color Code: RAL 7021       |
| Rack Height: 43 U          |
| leight: 2020 mm            |
| Vidth: 800 mm              |