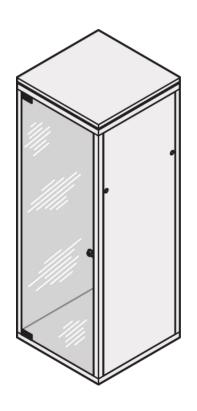

# 22117-230 EURORACK GLASS DOOR, 180° OPENING ANGLE, 47 U 600W

## **KEY FEATURES**

Can be mounted on all four sides

Glass, smoke gray, Security, 6 mm

# **PRODUCT ATTRIBUTES**

Product Type: Cabinet Door

Product Family: Eurorack

Type: Glass Door

Color: Black Grey

Color Code: RAL 7021

Rack Height: 47 U

Height: 2198 mm

Width: 600 mm