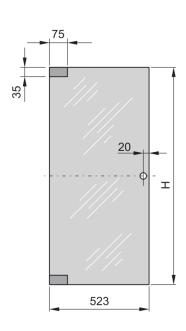

# **PRODUCT ATTRIBUTES**

Product Type: Cabinet Door

Product Family: Eurorack

Type: Glass Door

Color: Black Grey

Color Code: RAL 7021

Rack Height: 47 U

Height: 2198 mm

Width: 600 mm