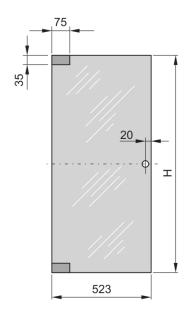

# **PRODUCT ATTRIBUTES**

Product Type: Cabinet Door

Product Family: Eurorack

Type: Glass Door

Color: Black Grey

Color Code: RAL 7021

Rack Height: 38 U

Height: 1798 mm

Width: 600 mm