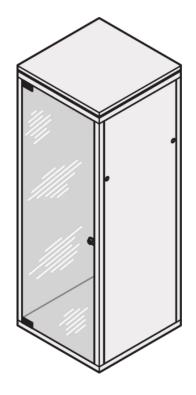

# 22117-228 EURORACK GLASS DOOR, 180° OPENING ANGLE, 38 U 600W

## **KEY FEATURES**

Can be mounted on all four sides

Glass, smoke gray, Security, 6 mm

# **PRODUCT ATTRIBUTES**

Product Type: Cabinet Door

Product Family: Eurorack

Type: Glass Door

Color: Black Grey

Color Code: RAL 7021

Rack Height: 38 U

Height: 1798 mm