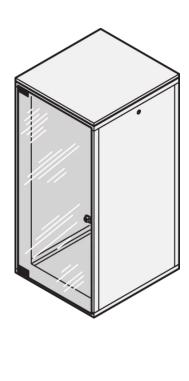

# 22117-228 EURORACK GLASS DOOR, 180° OPENING ANGLE, 38 U 600W

## **KEY FEATURES**

Can be mounted on all four sides

Glass, smoke gray, Security, 6 mm

# **PRODUCT ATTRIBUTES**

Product Type: Cabinet Door

Product Family: Eurorack

Type: Glass Door

Color: Black Grey

Color Code: RAL 7021

Rack Height: 38 U

Height: 1798 mm