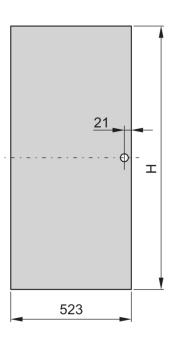

# PRODUCT ATTRIBUTES

Product Type: Cabinet Door

Product Family: Eurorack

Type: Steel Door

Color: Light Grey

Color Code: RAL 7035

Rack Height: 38 U

Height: 1798 mm