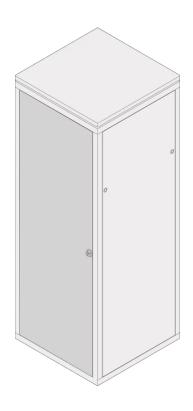

# 22117-190 EURORACK STEEL DOOR, 180° OPENING ANGLE, RAL 7035, 38 U 600W

## ADDITIONAL PRODUCT DETAILS

Steel door for Aluminum frame cabinets with 120° mobility and mountable on all 4 sides. The door comes with lever handle and safety locks and keys.