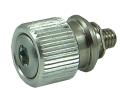

# 21850-057 RETENTION SCREW FOR MTCA.4 FRONT PANEL

# **KEY FEATURES**

Thumbscrew for MTCA.4 Front Panels

Screw locking (patented) for ruggedized front panel

Screw retainer must be welded to front panel

### **ADDITIONAL PRODUCT DETAILS**

Retention Screw for MTCA.4 Front Panel.