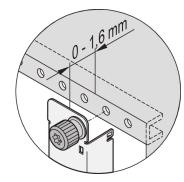

# **KEY FEATURES**

Thumbscrew for MTCA.4 Front Panels

Screw locking (patented) for ruggedized front panel

Screw retainer must be welded to front panel