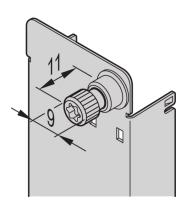

# **KEY FEATURES**

Thumbscrew for MTCA.4 Front Panels

Screw locking (patented) for ruggedized front panel

Screw retainer must be welded to front panel