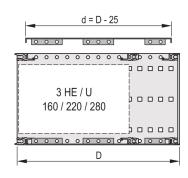

# 21500-123 EUROPACPRO COVER PLATE FOR BOLTING TO SIDE PANEL, SNCF, 36 HP, 55-MM

### **KEY FEATURES**

For variable positioning of horizontal rails e.g. for PCBs with standard formats

Perforation degree 58-%

Suitable for use with all horizontal rails

# **PRODUCT ATTRIBUTES**

Product Type: Cover Plate

Product Family: EuropacPRO

Type: Perforated

Rack Width: 36 HP

Depth: 55 mm

Package Quantity: 1

Package Unit: Pair

# **ADDITIONAL PRODUCT DETAILS**

A cover plate is used for electromagnetic shielding or as mechanical protection. The cover can be screwed onto the side panel. Can be used for railway subracks in accordance with SNCF.