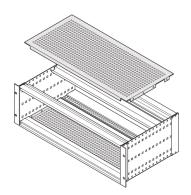

# 21500-123 EUROPACPRO COVER PLATE FOR BOLTING TO SIDE PANEL, SNCF, 36 HP, 55-MM

### **KEY FEATURES**

For variable positioning of horizontal rails e.g. for PCBs with standard formats

Perforation degree 58-%

Suitable for use with all horizontal rails

# **ADDITIONAL PRODUCT DETAILS**

A cover plate is used for electromagnetic shielding or as mechanical protection. The cover can be screwed onto the side panel. Can be used for railway subracks in accordance with SNCF.