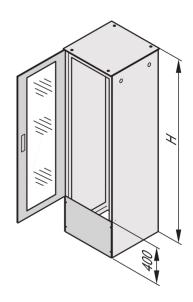

## **KEY FEATURES**

Used for shortened door and rear panel

Height 400 mm

Plain or with brush strip

St, 1 mm

Can also be fitted at top or bottom

Connecting plate for door and rear panel

### **ADDITIONAL PRODUCT DETAILS**

Varistar Connection Plate for shortened Door/Rear Panel for IP 20.

The height of the door and rear panel must be chosen to be 400-mm less than the cabinet height.

Connecting plate cannot be used with double door.