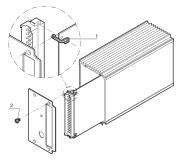

# 21101-937 HF FRAME TYPE PLUG-IN UNIT PCB BOARD FASTENING KIT

## **KEY FEATURES**

Assembly kit for fitting one PCB into a HF plug-in unit (top and bottom)

# ADDITIONAL PRODUCT DETAILS

PCB mounting bracket, for HF frame type plug-in unit, kit with fixing screws.