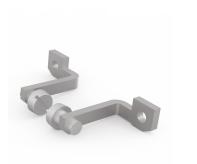

# 21101-937 HF FRAME TYPE PLUG-IN UNIT PCB BOARD FASTENING KIT

## **KEY FEATURES**

Assembly kit for fitting one PCB into a HF plug-in unit (top and bottom)

# ADDITIONAL PRODUCT DETAILS

PCB mounting bracket, for HF frame type plug-in unit, kit with fixing screws.