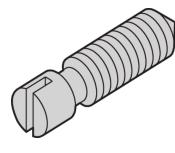

# 21100-646 GRUB SCREW, STEEL NICKEL PLATED, M3.0 X 8

## **KEY FEATURES**

Grub screw

### **PRODUCT ATTRIBUTES**

Product Type: Screw

Type: Grub Screw

Works With: Subracks; Cases; Chassis

Package Quantity: 100

Thread Size: M3

Length: 8 mm