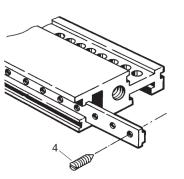

## ADDITIONAL PRODUCT DETAILS

For fixing the threaded insert in the horizontal rail.